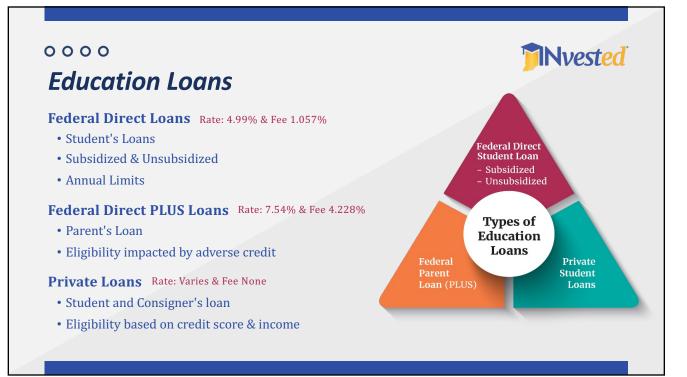

# Sample Financial Aid Offer

#### **Typical Sections:**

- Cost
- Grants & Scholarships
- Work Study
- Student Loans
- Remaining Balance
  - o Outside Scholarships
  - o Out of Pocket
  - o Payment Plan
  - o PLUS (Parent) Loan
  - o Private Loan