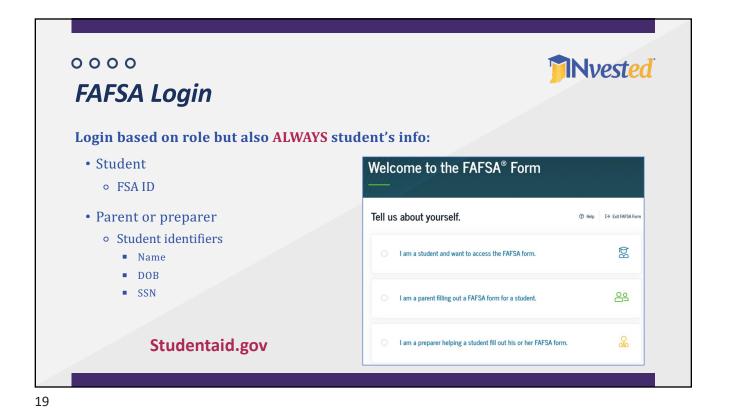

#### **Options**

- Federal Work-Study
- Working Part-time
- Internships

| 0000                                                               |                      | Mvested                                                                   |                |  |  |
|--------------------------------------------------------------------|----------------------|---------------------------------------------------------------------------|----------------|--|--|
| School Selection                                                   | Student Demographics | 3 3 6 5 6 6 5 1 1 1 1 1 1 1 1 1 1 1 1 1 1 1                               | (7<br>Sign & S |  |  |
| Select colleges you want to receive your                           |                      | STUDENT INFORMATION Selected Colleges and Housing Info                    |                |  |  |
| <ul><li>FAFSA information</li><li>List up to 10 colleges</li></ul> | ^                    | Ball State University                                                     |                |  |  |
| Encouraged to list at least 1 college from                         | 01                   | Federal School Code: 001786   Muncie, IN   View College Info Housing Plan |                |  |  |
| Indiana                                                            | $\sim$               | Select Housing Plan v 🗇 🖀 Ren                                             |                |  |  |
| Select housing plans                                               |                      |                                                                           |                |  |  |
| <ul><li>On Campus</li><li>With parents</li></ul>                   | ^                    | lvy Tech Community College of Indiana                                     |                |  |  |
| Off Campus                                                         | 02                   | Federal School Code: 009917   Indianapolis, IN   View College Inf         | 0              |  |  |
|                                                                    | $\sim$               | Select Housing Plan v 🗇                                                   | Remove         |  |  |