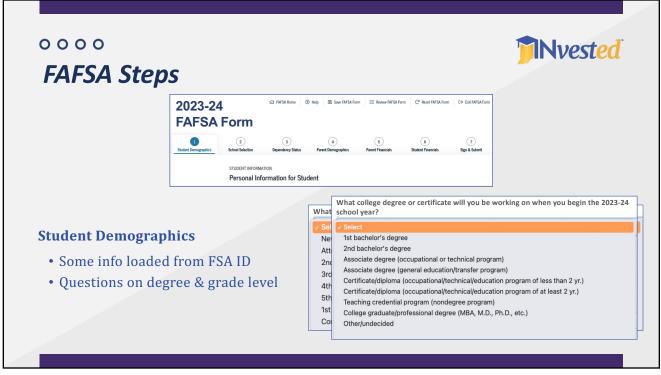

## Grants

#### **Federal**

- Pell Grant (\$ 692 to \$ 6,895)
- Supplemental Educational Opportunity Grant (SEOG) (\$ 100 to \$ 4,000)
- TEACH Grant (\$ 3,772)

### State

- 21st Century Scholars
- Frank O'Bannon Grant
- Workforce Ready Grant

## INvestEdIndiana.org/Grants









# Student Employment

#### **Benefits**

• Earn money to pay for college & minimize student loans

Nvested

- Job & interview experience
- Build time management skills

#### **Options**

- Federal Work-Study
- Working Part-time
- Internships



























| 0000                                                               |                      | Mvested                                                                   |                |  |  |
|--------------------------------------------------------------------|----------------------|---------------------------------------------------------------------------|----------------|--|--|
| School Selection                                                   | Student Demographics | 3 3 6 5 6 6 5 1 1 1 1 1 1 1 1 1 1 1 1 1 1 1                               | (7<br>Sign & S |  |  |
| Select colleges you want to receive your                           |                      | STUDENT INFORMATION Selected Colleges and Housing Info                    |                |  |  |
| <ul><li>FAFSA informatio