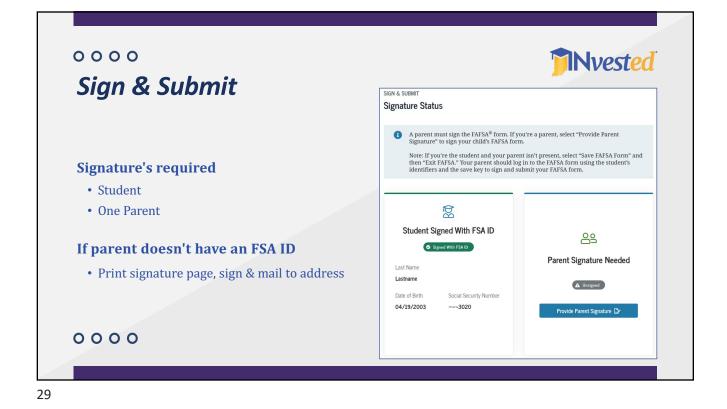

#### 0000 Nvested **Skipping Information** If offered the opportunity to skip PARENT INFORMATION Parent Skip Remaining Questions? remaining income and/or asset questions Do you want to skip the remaining questions about your and your parents' income and assets? $\odot$ O Yes • Yes O No • Allows you to move to student financials or sign & submit PARENT INFORMATION Parent Assets • No • Allows you to submit information Do you want to skip questions about your parents' assets? $\oslash$ but won't impact your calculation Yes O No 27