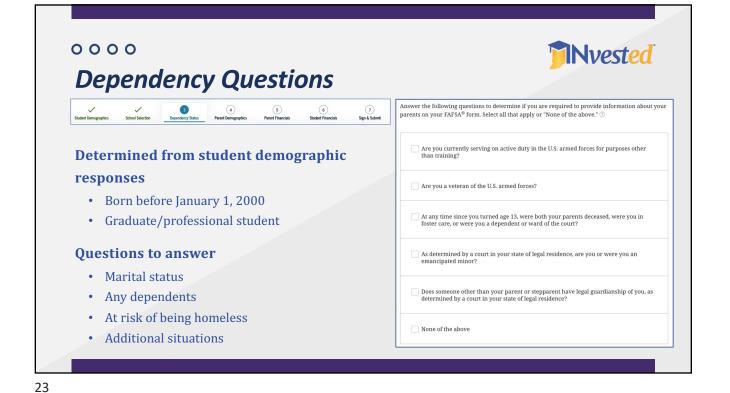

#### 0000 Nvested **Skipping Information** If offered the opportunity to skip PARENT INFORMATION Parent Skip Remaining Questions? remaining income and/or asset questions Do you want to skip the remaining questions about your and your parents' income and assets? $\odot$ O Yes • Yes O No • Allows you to move to student financials or sign & submit PARENT INFORMATION Parent Assets • No • Allows you to submit information Do you want to skip questions about your parents' assets? $\oslash$ but won't impact your calculation Yes O No 27