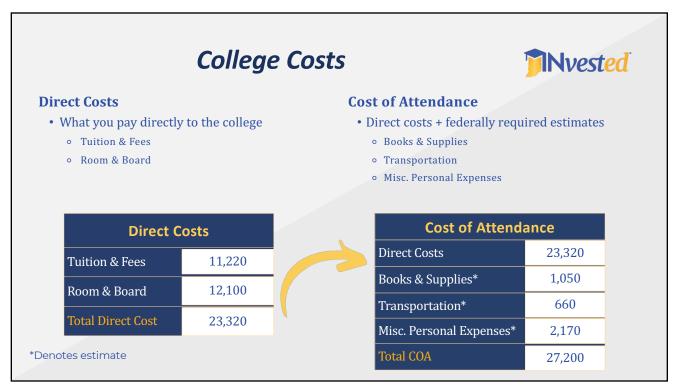

#### **INvestEd Sample University** 2023-24 Financial Aid Offer

| Cost of Attendance             |          |          |
|--------------------------------|----------|----------|
| Tuition & Fees                 | \$11,220 |          |
| Room & Board                   | \$12,100 |          |
| Direct Cost Subtotal           | \$23,320 |          |
| Books & Supplies               | \$1,050  |          |
| Transportation                 | \$660    |          |
| Misc. Personal Expenses        | \$2,170  |          |
| Total Cost of Attendance       |          | \$27,200 |
| Financial Aid Offers           |          |          |
| Pell Grant                     | \$4,250  |          |
| Frank O'Bannon State Grant     | \$3,250  |          |
| Institutional Scholarship      | \$3,500  |          |
| Grants & Scholarships Subtotal | \$11,000 |          |
| Federal Work-Study             | \$3,000  |          |
| Direct Subsidized Loan         | \$3,500  |          |
| Direct Unsubsidized Loan       | \$2,000  |          |
| Total Financial Aid            |          | \$19,500 |
| Remaining Balance              |          | \$7,700  |