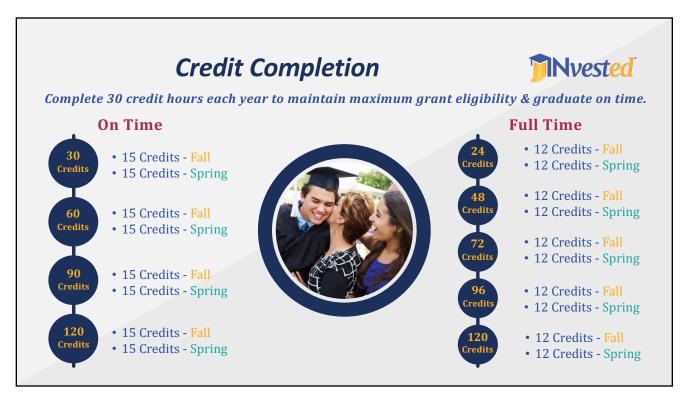

## Grants

#### **Federal**

- Pell Grant (\$ 692 to \$ 6,895)
- Supplemental Educational Opportunity Grant (SEOG) (\$ 100 to \$ 4,000)
- TEACH Grant (\$ 3,772)

### State

- 21st Century Scholars
- Frank O'Bannon Grant
- Workforce Ready Grant

## INvestEdIndiana.org/Grants









# Student Employment

#### **Benefits**

• Earn money to pay for college & minimize student loans

Nvested

- Job & interview experience
- Build time management skills

#### **Options**

- Federal Work-Study
- Working Part-time
- Internships



























| 0000                                                               |                      | Mvested                                                                   |                |  |  |
|--------------------------------------------------------------------|----------------------|---------------------------------------------------------------------------|----------------|--|--|
| School Selection                                                   | Student Demographics | 3 3 6 5 6 6 5 1 1 1 1 1 1 1 1 1 1 1 1 1 1 1