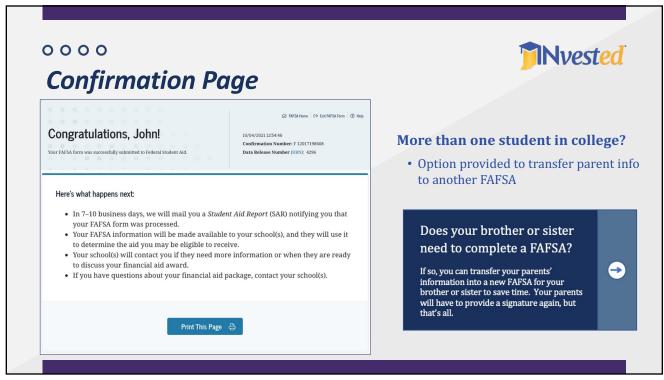

#### 0000 Nvested **Skipping Information** If offered the opportunity to skip PARENT INFORMATION Parent Skip Remaining Questions? remaining income and/or asset questions Do you want to skip the remaining questions about your and your parents' income and assets? $\odot$ O Yes • Yes O No • Allows you to move to student financials or sign & submit PARENT INFORMATION Parent Assets • No • Allows you to submit information Do you want to skip questions about your parents' assets? $\oslash$ but won't impact your calculation Yes O No 27